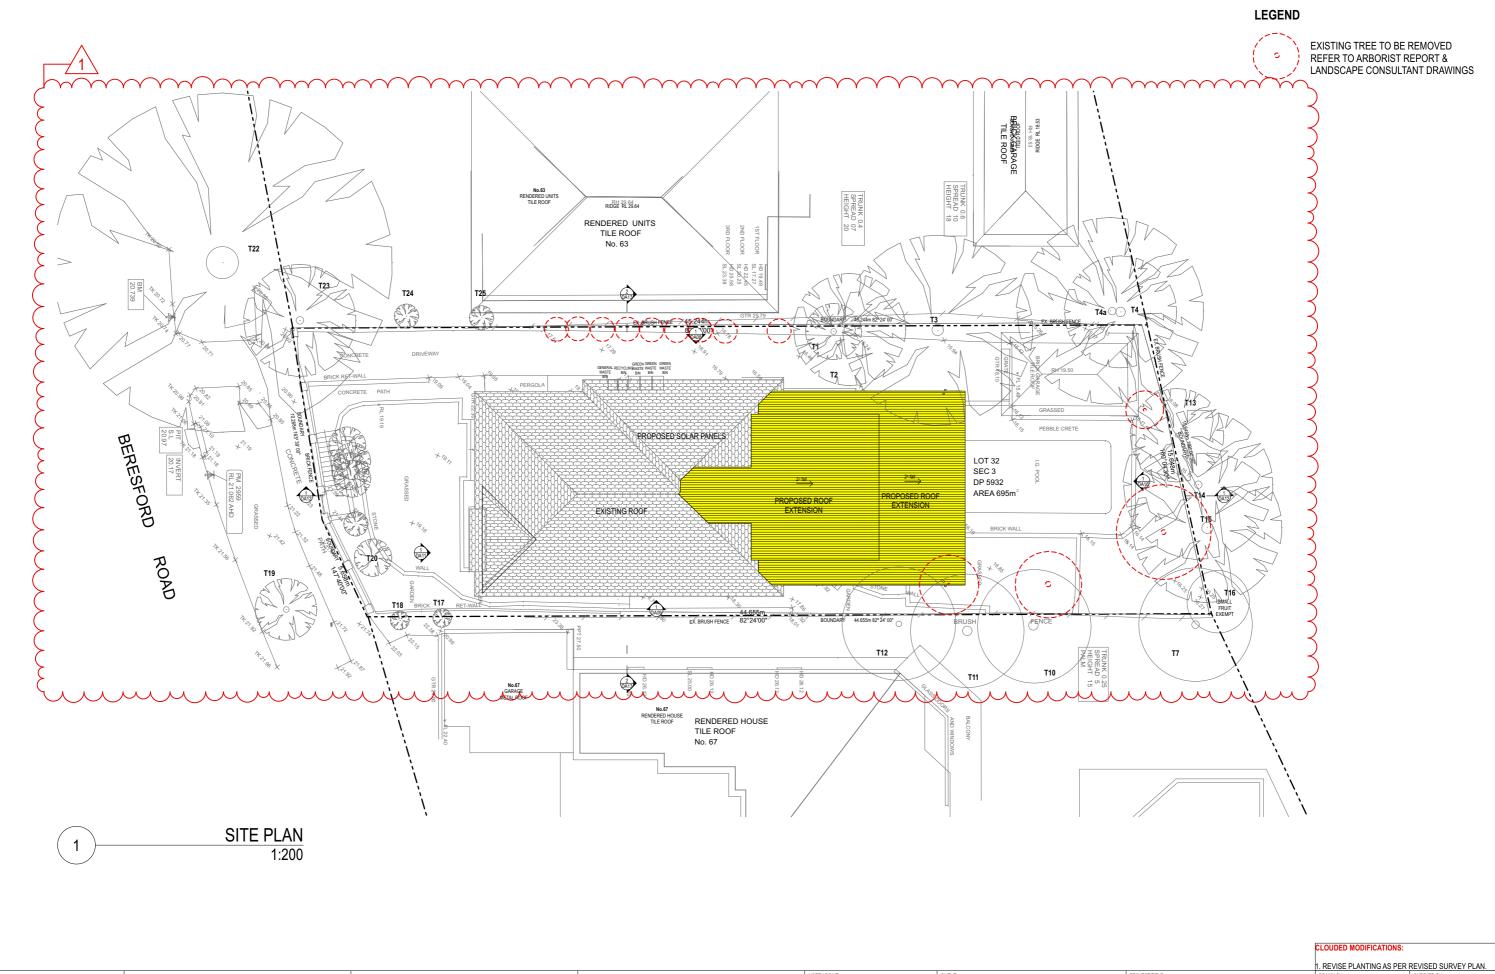

## **MOSTAGHIM**

- a L2, 17 federation rd, newtown nsw 2042
- w mostaghim.com.au
  e info@mostaghim.com.au
  p 02 9557 2002

| Ν |  |  |  |
|---|--|--|--|
|   |  |  |  |

|                                  |                  | 1. REVISE PLANTING AS PER I                                                                                                                            | REVISED SURVEY PL |  |
|----------------------------------|------------------|--------------------------------------------------------------------------------------------------------------------------------------------------------|-------------------|--|
| CLIENT:                          | PROJECT TITLE:   | DRAWN BY:                                                                                                                                              | CHECKED BY:       |  |
| ALEX THORPE                      | THORPE RESIDENCE | MO                                                                                                                                                     | AM                |  |
|                                  |                  | <b>▼</b> 50 mm <i>F</i>                                                                                                                                | ACTUAL            |  |
|                                  |                  | IF THE ABOVE DIMENSION DOES NOT MEASURE FIFTY MILLIMET<br>(50 mm) EXACTLY, THIS DRAWING WILL HAVE BEEN ENLARGED OR RE<br>AFFECTING ALL LABELED SCALES. |                   |  |
| PROJECT ADDRESS:                 | DRAWING TITLE:   | SCALE:                                                                                                                                                 | PROJECT NUMBER:   |  |
| 65 BEREFORD STREET BELLEVUE HILL | SITE PLAN        | 1:200 @ A3                                                                                                                                             | 20017             |  |
| SYDNEY NSW 2023                  |                  | _ A _ DA01                                                                                                                                             |                   |  |
|                                  |                  | disc stage / e                                                                                                                                         | dwg no.           |  |