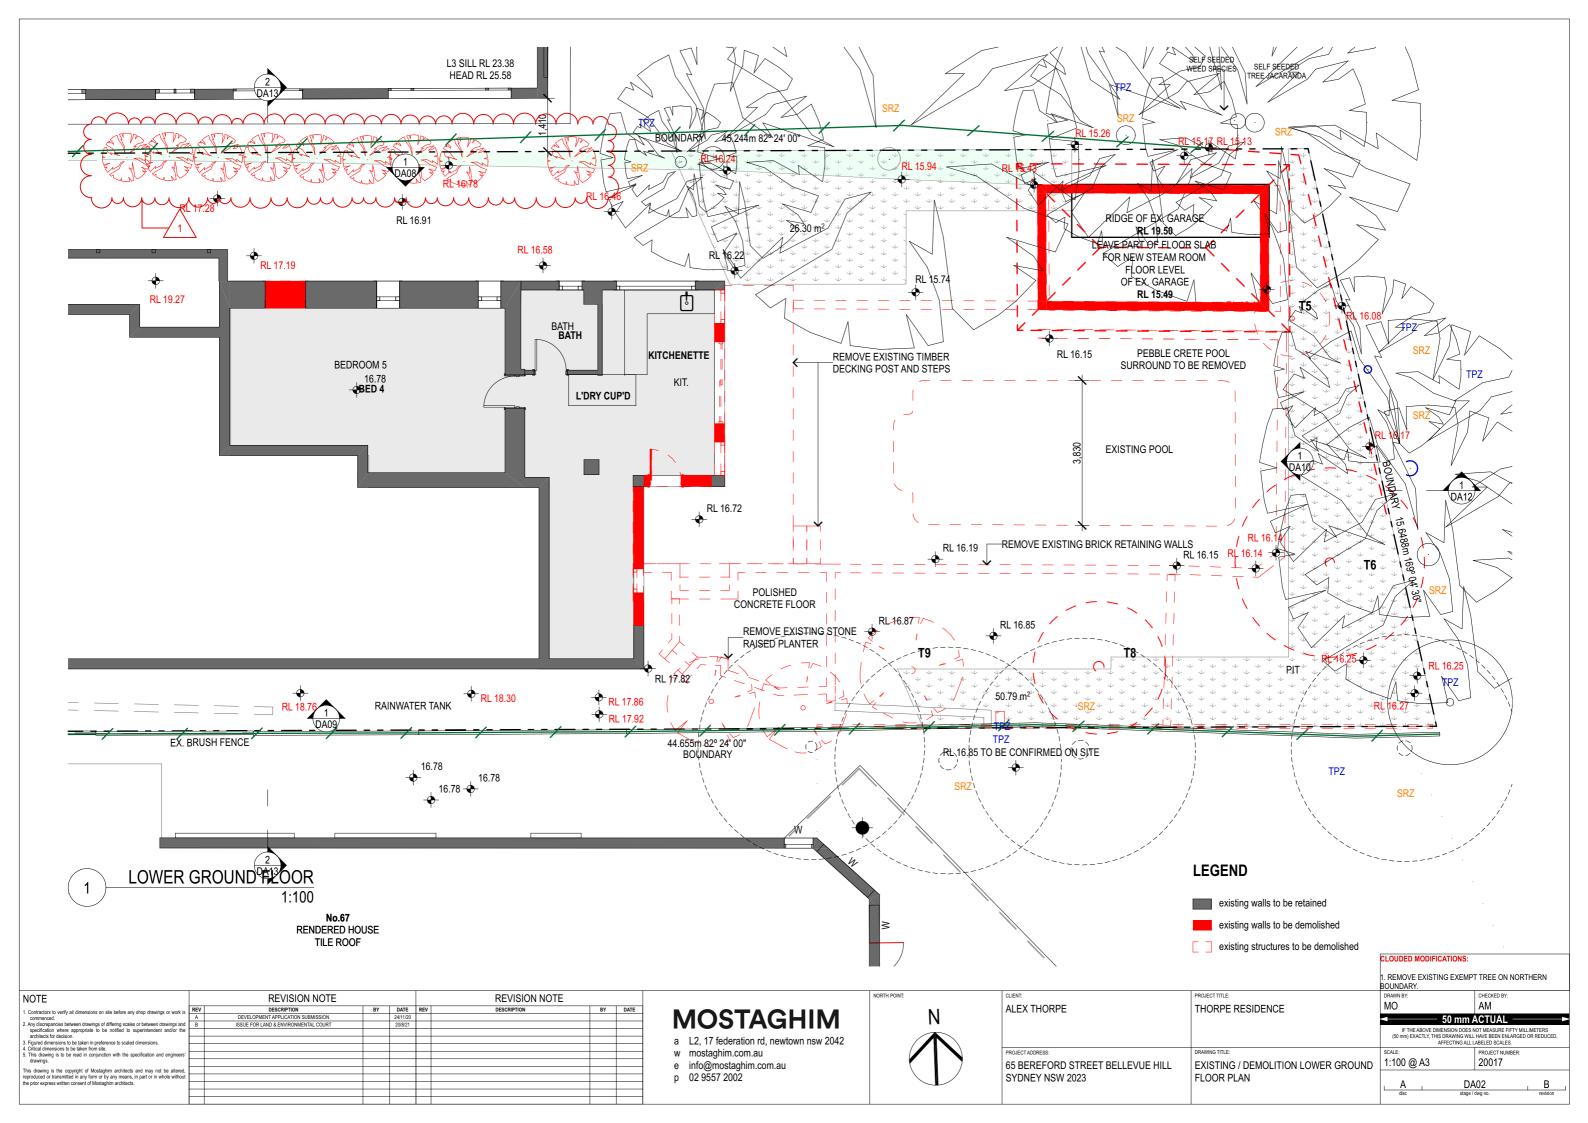

| PROJECT NUMBER:   |  |
| 65 BEREFORD STREET BELLEVUE HILL | SITE PLAN        | 1:200 @ A3                                                                                                                                             | 20017             |  |
| SYDNEY NSW 2023                  |                  | _ A _ DA01                                                                                                                                             |                   |  |
|                                  |                  | disc stage / e                                                                                                                                         | dwg no.           |  |