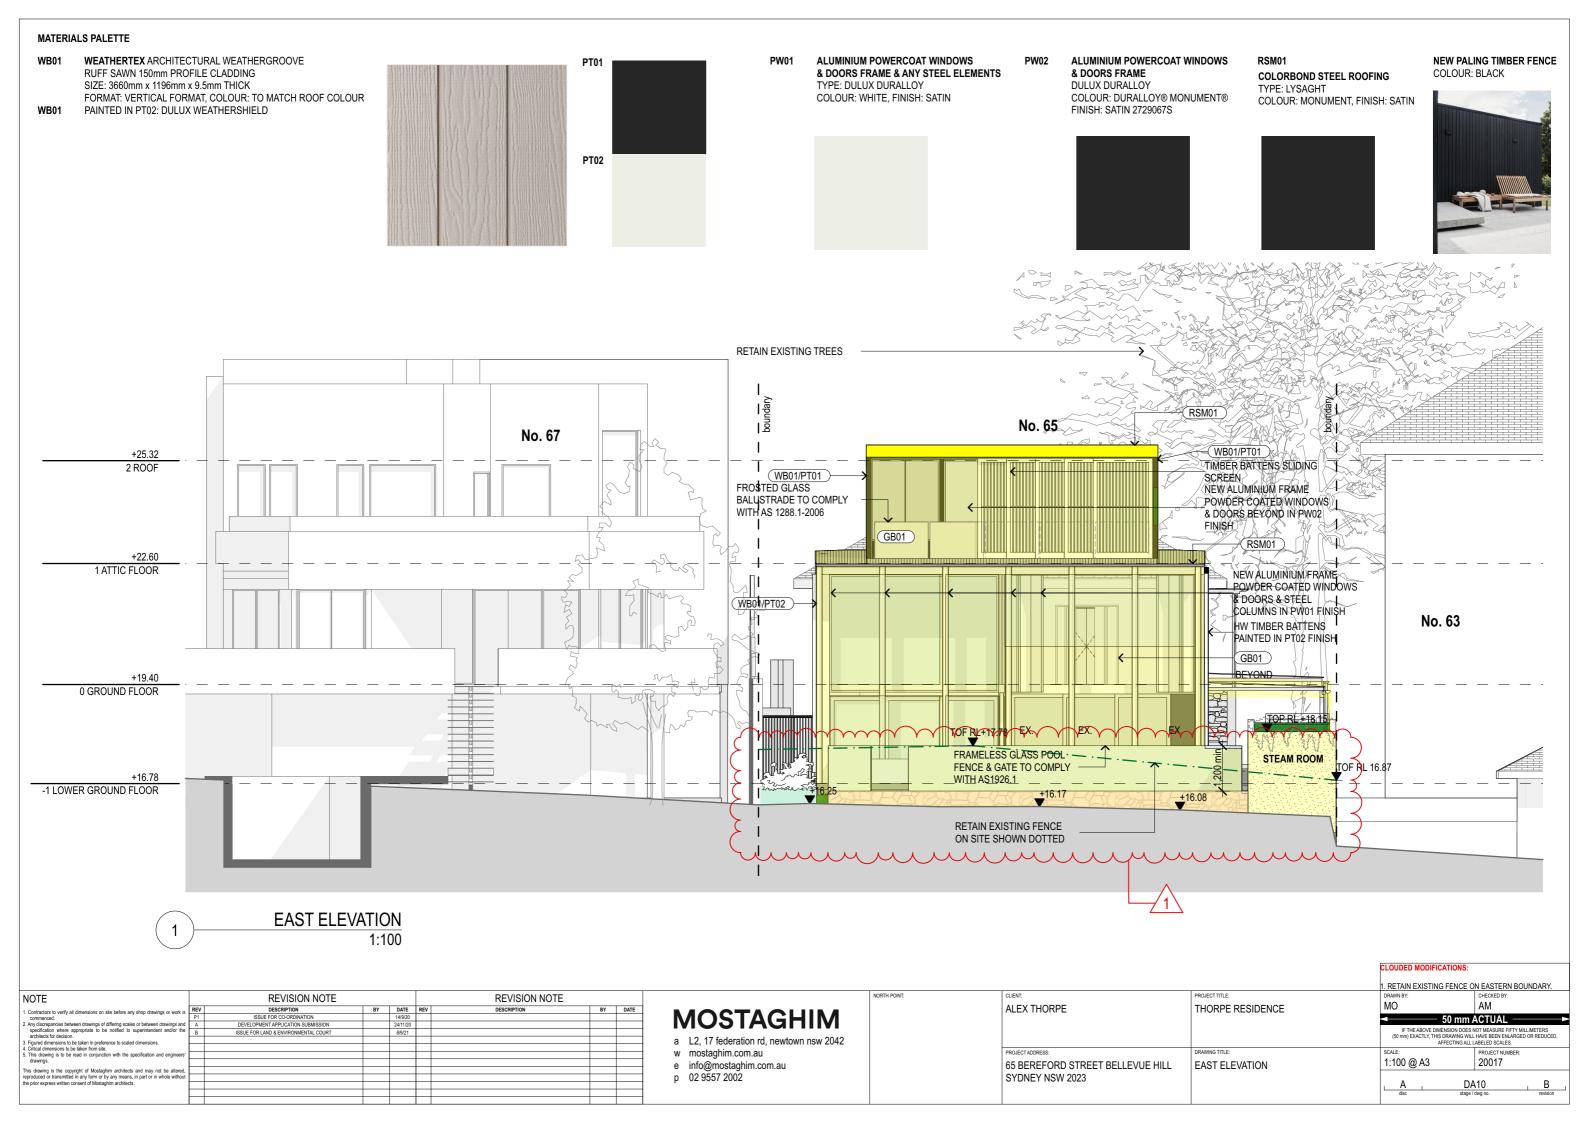

| PROJECT NUMBER:   |  |
| 65 BEREFORD STREET BELLEVUE HILL | SITE PLAN        | 1:200 @ A3                                                                                                                                             | 20017             |  |
| SYDNEY NSW 2023                  |                  | _ A _ DA01                                                                                                                                             |                   |  |
|                                  |                  | disc stage / e                                                                                                                                         | dwg no.           |  |