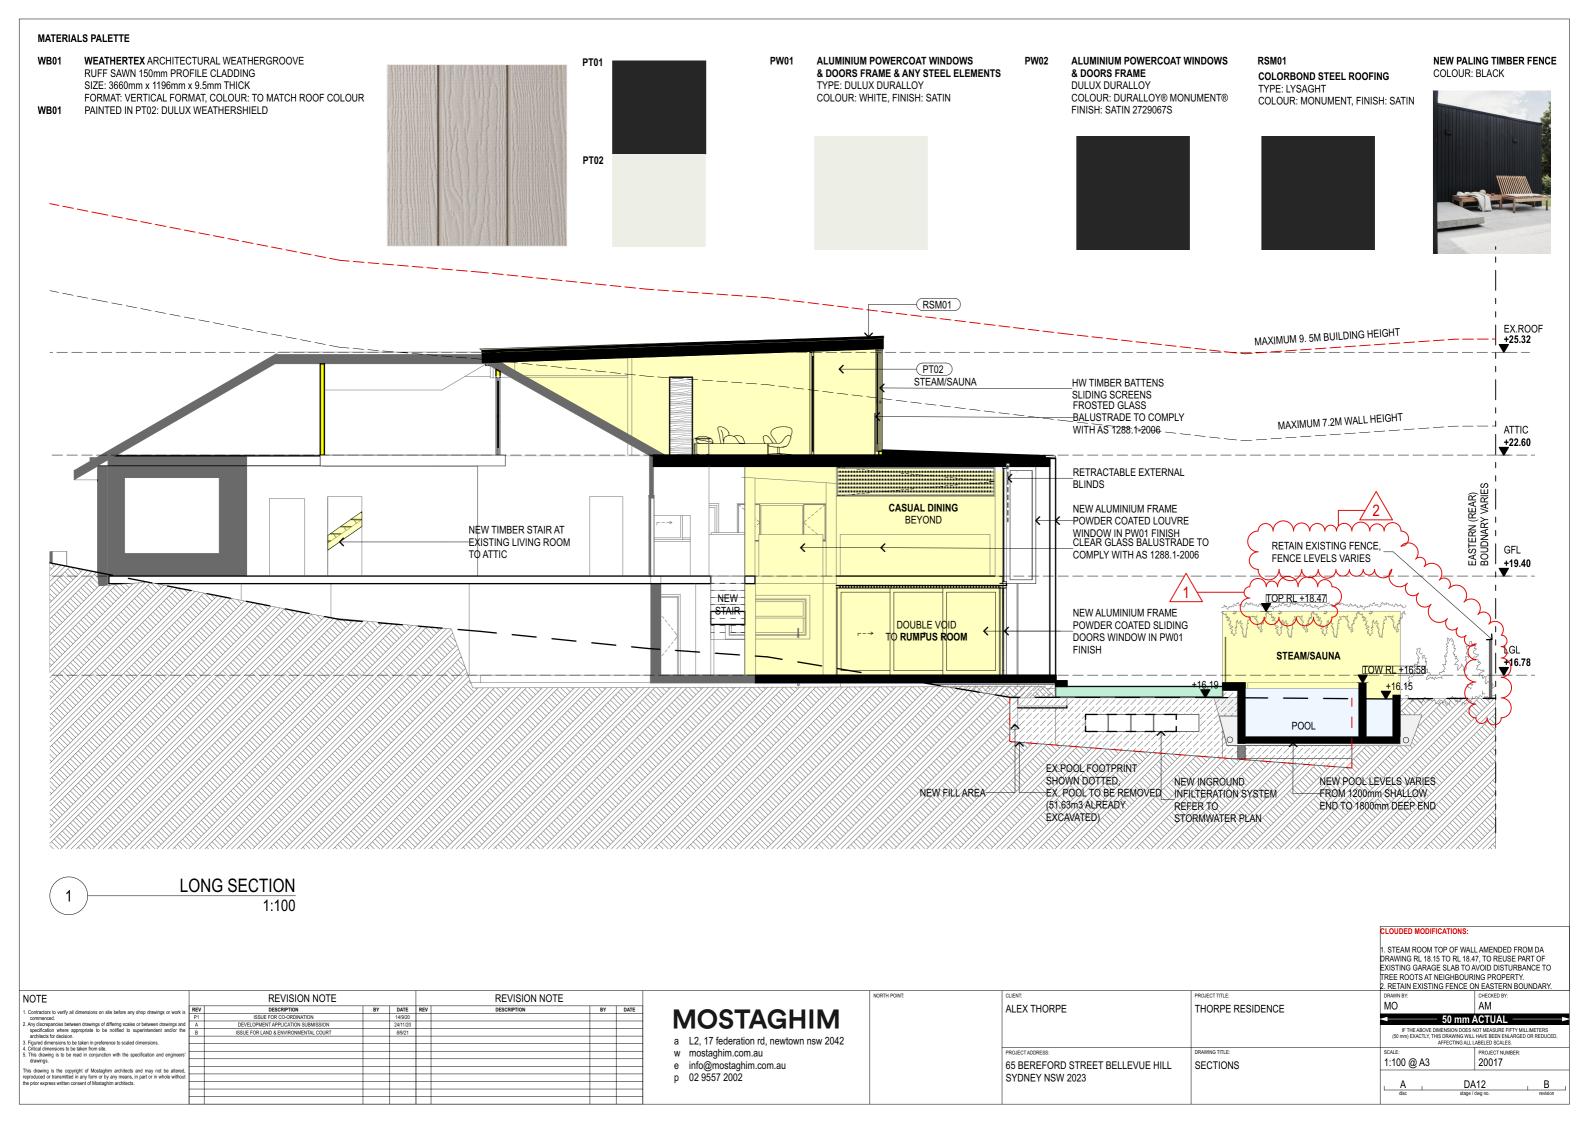

| PROJECT NUMBER:   |  |
| 65 BEREFORD STREET BELLEVUE HILL | SITE PLAN        | 1:200 @ A3                                                                                                                                             | 20017             |  |
| SYDNEY NSW 2023                  |                  | _ A _ DA01                                                                                                                                             |                   |  |
|                                  |                  | disc stage / e                                                                                                                                         | dwg no.           |  |