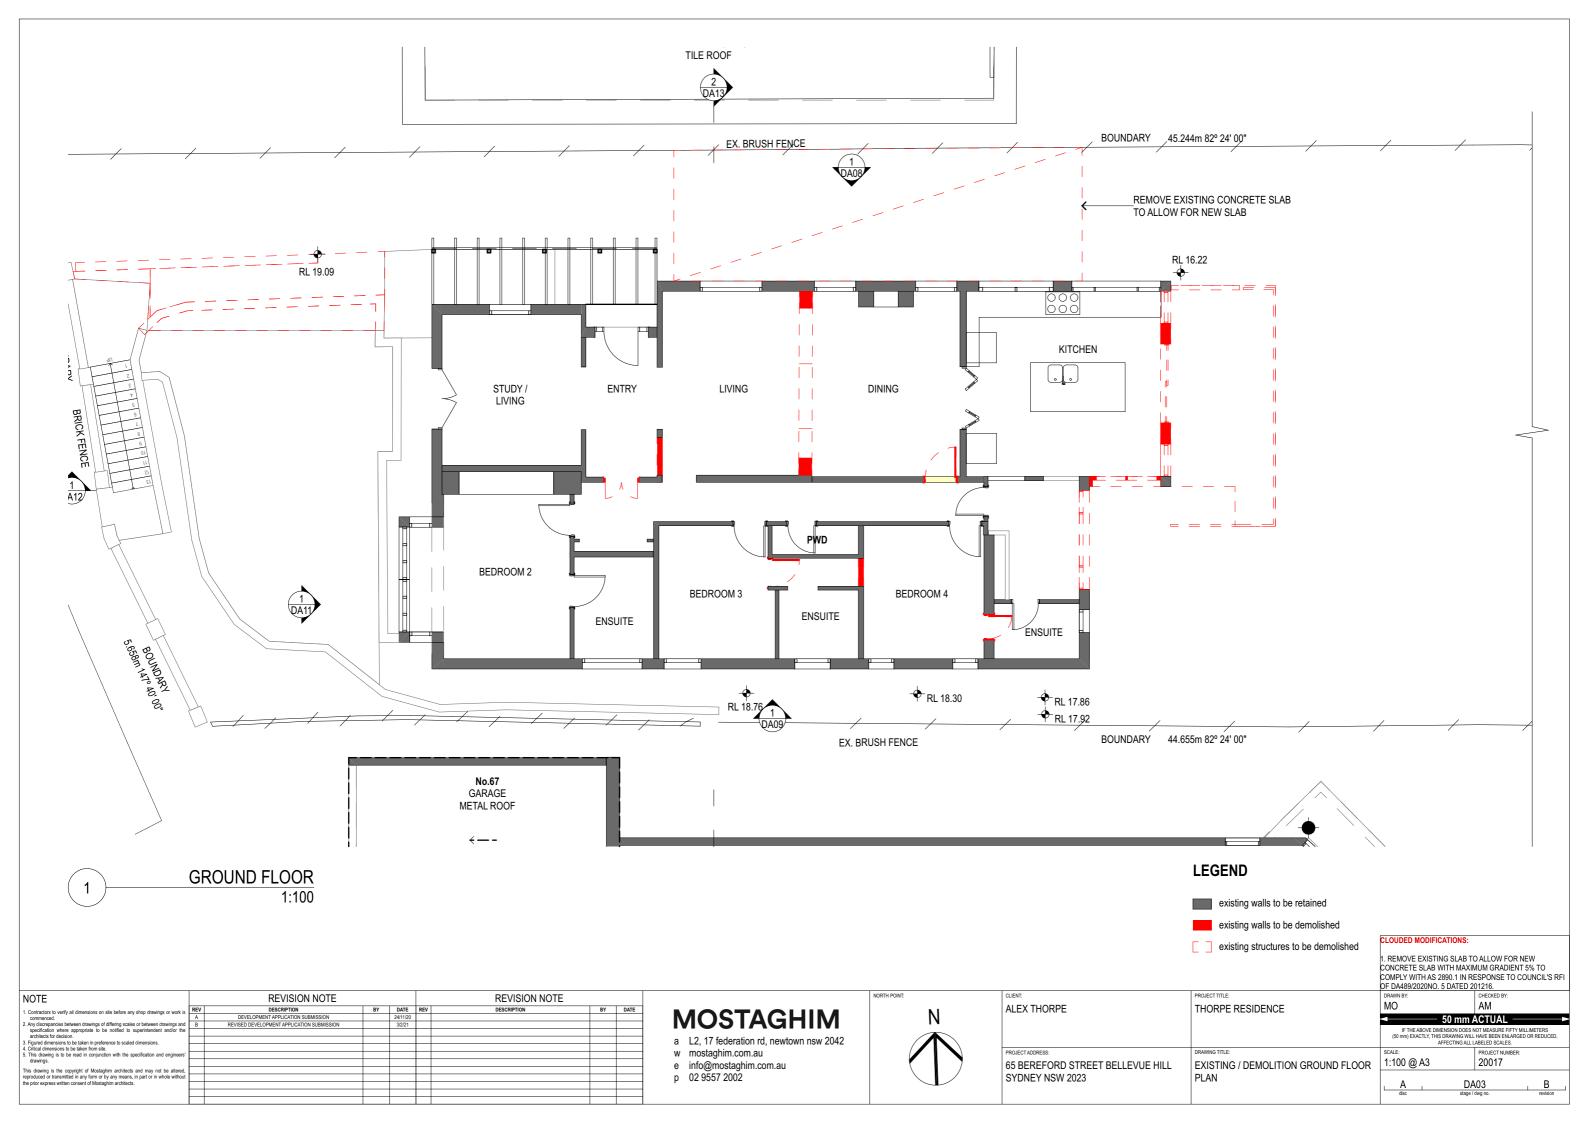

| PROJECT NUMBER:   |  |
| 65 BEREFORD STREET BELLEVUE HILL | SITE PLAN        | 1:200 @ A3                                                                                                                                             | 20017             |  |
| SYDNEY NSW 2023                  |                  | _ A _ DA01                                                                                                                                             |                   |  |
|                                  |                  | disc stage / e                                                                                                                                         | dwg no.           |  |