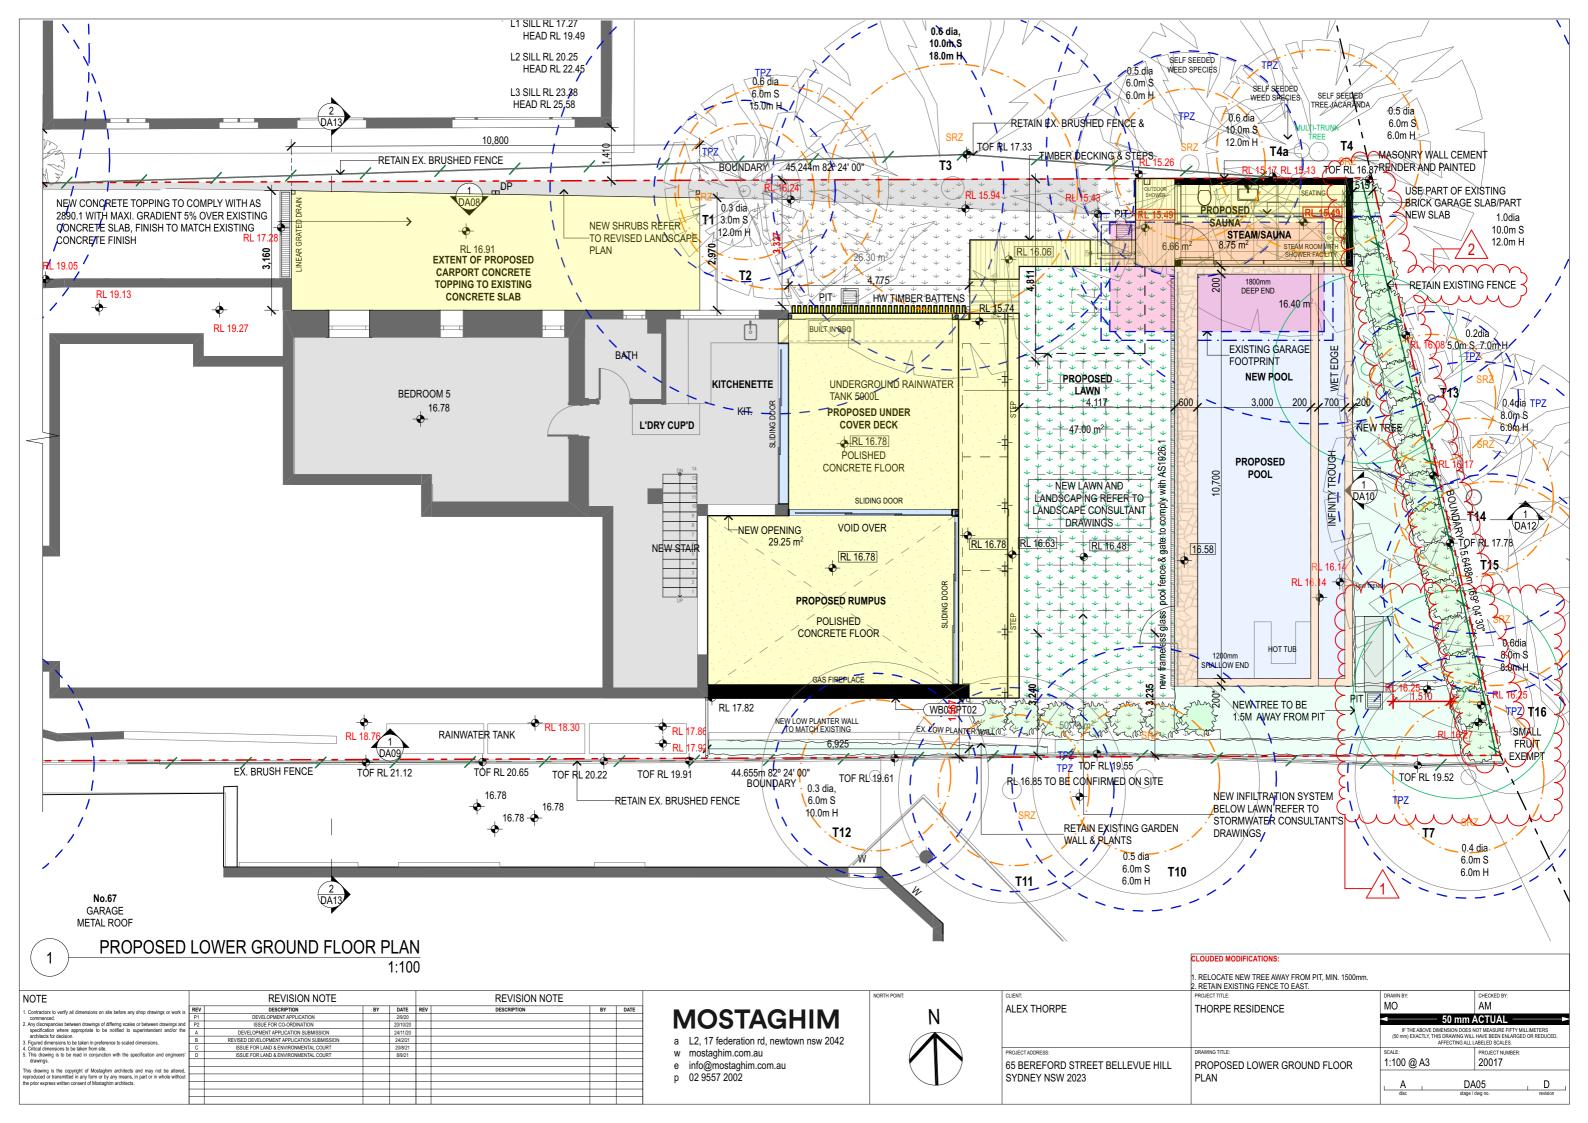

| PROJECT NUMBER:   |  |
| 65 BEREFORD STREET BELLEVUE HILL | SITE PLAN        | 1:200 @ A3                                                                                                                                             | 20017             |  |
| SYDNEY NSW 2023                  |                  | _ A _ DA01                                                                                                                                             |                   |  |
|                                  |                  | disc stage / e                                                                                                                                         | dwg no.           |  |